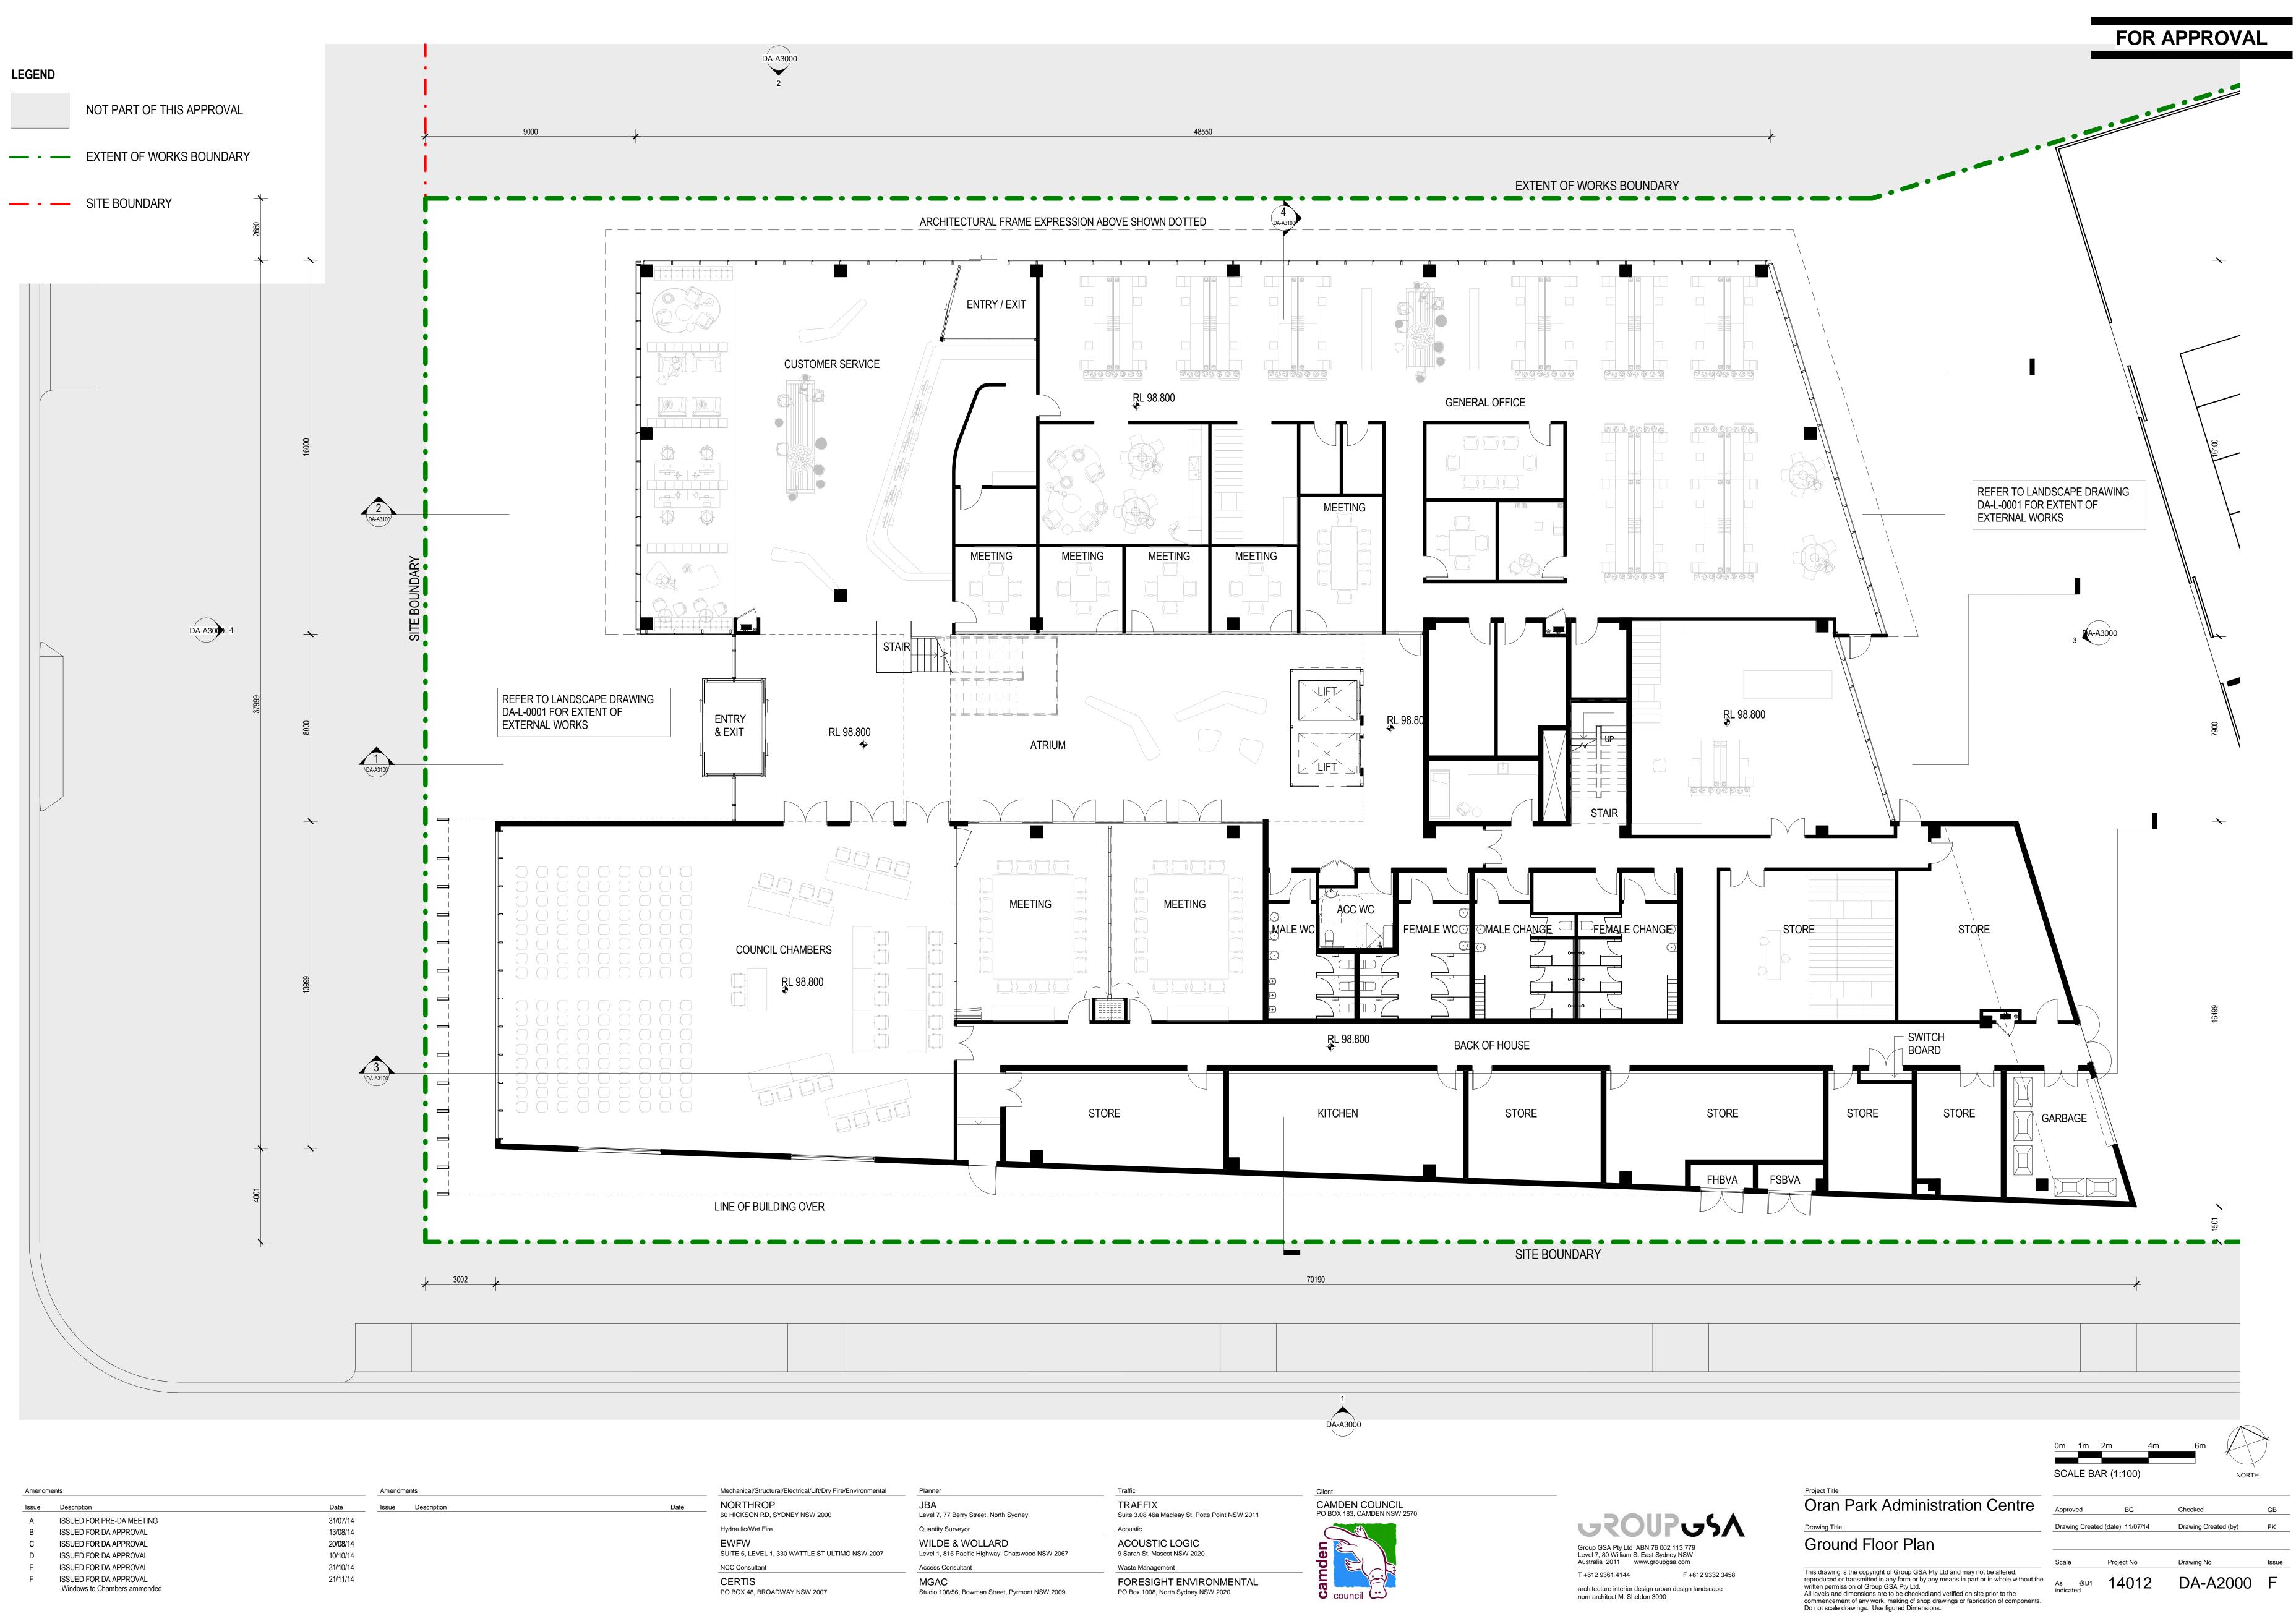

| _ | Mechanical/Structural/Electrical/Lift/Dry Fire/Environmental | Planner                                          |
|---|--------------------------------------------------------------|--------------------------------------------------|
|   | NORTHROP                                                     | JBA                                              |
| - | 60 HICKSON RD, SYDNEY NSW 2000                               | Level 7, 77 Berry Street, North Sydney           |
|   | Hydraulic/Wet Fire                                           | Quantity Surveyor                                |
|   | EWFW                                                         | WILDE & WOLLARD                                  |
|   | SUITE 5, LEVEL 1, 330 WATTLE ST ULTIMO NSW 2007              | Level 1